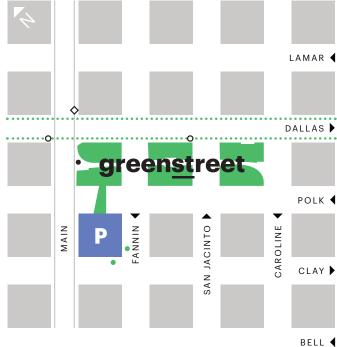

#### PARKING GARAGE

Parking is available in the attached garage located at 1320 Fannin with entrances on Fannin and Clay. Pay stations are card only. No cash.

## **VALET**

Valet parking is available on Fannin, San Jacinto and Caroline.

- METRORAIL STOP
- GREENSTREET GARAGE
- ONE-WAY TRAFFIC
- PARKING ENTRANCES
- BCYCLE STATION

#### **Bcycle Bike Share**

This program offers easy and green transportation with a stop located at GreenStreet at Main Street and Dallas.

## **METRORail**

The Rail connects GreenStreet to Downtown Houston's major attractions with a stop adjacent to Fannin Street on Main Street.