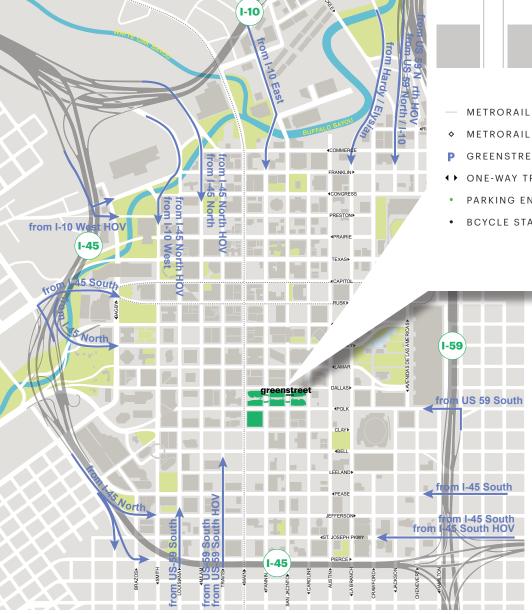

## **METERED PARKING**

Pay-to-park stations and meters are available during the day on downtown streets. Meters are free after 6 pm, Monday through Saturday and all day on Sunday.

## **METRORail**

The Rail connects GreenStreet to Downtown Houston's major attractions with a stop adjacent to Fannin Street on Main Street.